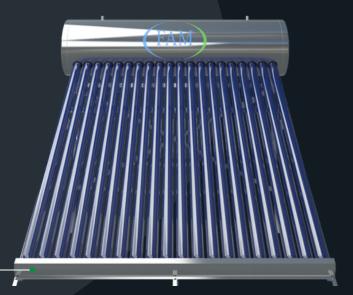

#### WELCOME TO OUR CATALOG

SOLAR THERMAL ENERGY COLLECTION SYSTEM WITH BOROSILICATE VACUUM TUBES

ALL OUR EQUIPMENT IS
DESIGNED WITH INTERNAL
TANKS IN FOOD GRADE AISI 304
STAINLESS STEEL 0.41 MM.

NO PUMP OR ELECTRICAL CONNECTION REQUIRED FOR OPERATION

AVERAGE WINTER TEMPERATURES 50°C

AVERAGE SUMMER TEMPERATURES 85°C

ALL OUR EQUIPMENT HAS THE SACRIFICIAL ANODE AS STANDARD EQUIPMENT.

ALL FAM WATER HEATERS HAVE TANKS WITH EXTERNAL CASING MADE OF SUS 201 STAINLESS STEEL AND PRE-PAINTED GALVANIZED SHEET METAL.

EASY-TO-ASSEMBLE, SAFE AND MODERN DESIGN SUPPORT STRUCTURE

**80% ENERGY SAVINGS** 

LONG SERVICE LIFE WITH LOW MAINTENANCE