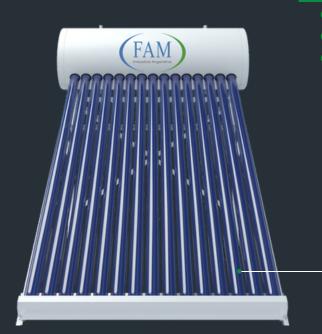

#### WELCOME TO OUR CATALOG

SOLAR THERMAL ENERGY COLLECTION SYSTEM WITH BOROSILICATE VACUUM TUBES

ALL OUR EQUIPMENT IS
DESIGNED WITH INTERNAL
TANKS IN FOOD GRADE AISI 304
STAINLESS STEEL 0.41 MM.

NO PUMP OR ELECTRICAL CONNECTION REQUIRED FOR OPERATION

AVERAGE WINTER TEMPERATURES 50°C

AVERAGE SUMMER TEMPERATURES 85°C

ALL OUR EQUIPMENT HAS THE SACRIFICIAL ANODE AS STANDARD EQUIPMENT.

ALL FAM WATER HEATERS HAVE TANKS WITH EXTERNAL CASING MADE OF SUS 201 STAINLESS STEEL AND PRE-PAINTED GALVANIZED SHEET METAL.

EASY-TO-ASSEMBLE, SAFE AND MODERN DESIGN SUPPORT STRUCTURE

**80% ENERGY SAVINGS** 

LONG SERVICE LIFE WITH LOW MAINTENANCE