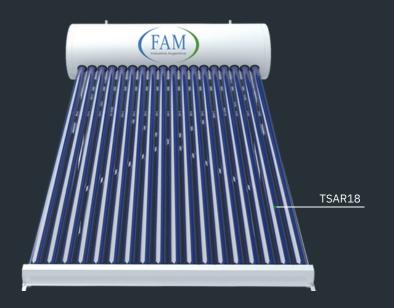

### MAKE-TO-ORDER MODELS

| MODEL   | FRONT  | HEIGHT | CAPACITY   | Number of tubes |
|---------|--------|--------|------------|-----------------|
| TSAR10  | 90 cm  | 170 cm | 100 liters | 10              |
| (TSAR18 | 162 cm | 170 cm | 187 liters | 18              |
| (TSAR36 | 293 cm | 170 cm | 372 liters | 36              |

\*the measurements are external and are expressed in cm.