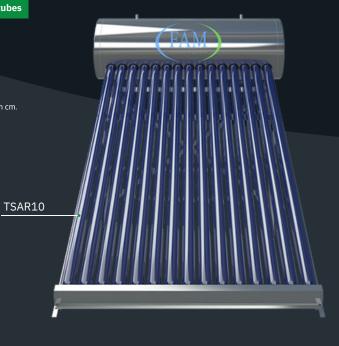

### MAKE-TO-ORDER MODELS

| MODEL   | FRONT  | HEIGHT | CAPACITY   | Number of tubes |
|---------|--------|--------|------------|-----------------|
| TSAR10  | 90 cm  | 170 cm | 100 liters | 10              |
| (TSAR18 | 162 cm | 170 cm | 187 liters | 18              |
| (TSAR36 | 293 cm | 170 cm | 372 liters | 36              |

\*the measurements are external and are expressed in cm.