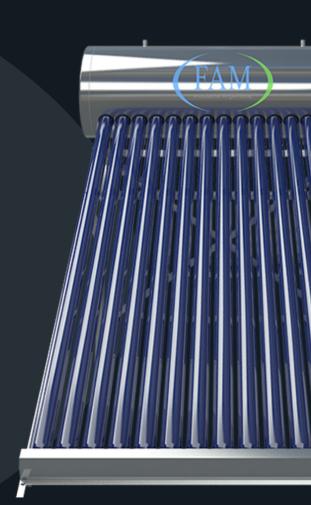

#### WELCOME TO OUR CATALOG

SOLAR THERMAL ENERGY COLLECTION SYSTEM WITH BOROSILICATE VACUUM TUBES

ALL OUR EQUIPMENT IS
DESIGNED WITH INTERNAL
TANKS IN FOOD GRADE AISI 304
STAINLESS STEEL 0.41 MM.

NO PUMP OR ELECTRICAL CONNECTION REQUIRED FOR OPERATION

AVERAGE WINTER TEMPERATURES 50°C

AVERAGE SUMMER TEMPERATURES 85°C

ALL OUR EQUIPMENT HAS THE SACRIFICIAL ANODE AS STANDARD EQUIPMENT.

ALL FAM WATER HEATERS HAVE TANKS WITH EXTERNAL CASING MADE OF SUS 201 STAINLESS STEEL AND PRE-PAINTED GALVANIZED SHEET METAL.

EASY-TO-ASSEMBLE, SAFE AND MODERN DESIGN SUPPORT STRUCTURE

**80% ENERGY SAVINGS** 

LONG SERVICE LIFE WITH LOW MAINTENANCE