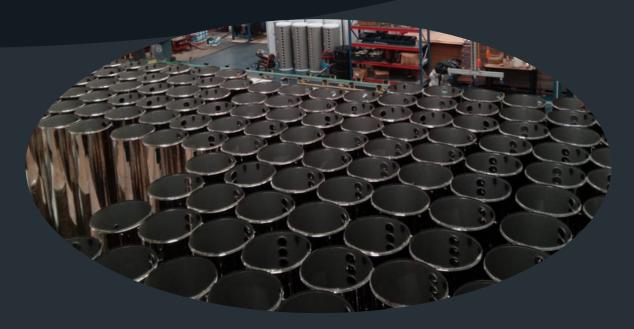

WE ARE MANUFACTURERS

FAME S.A. is located in the Ferreyra Industrial Park in the city of Cordoba, heart of Argentina.

In 2019 the Maccio family, through an investment with its own capital, decided to launch the manufacture of atmospheric solar water heaters, giving rise to the largest factory in Latin America.

FAM brand products are built according to current standards and are highly positioned in the market. and are highly positioned in the market for their quality and durability.

Our manufacturing processes use appropriate technology and high quality materials to create functional sustainable equipment for homes, businesses and industries, ensuring energy savings and environmental care.