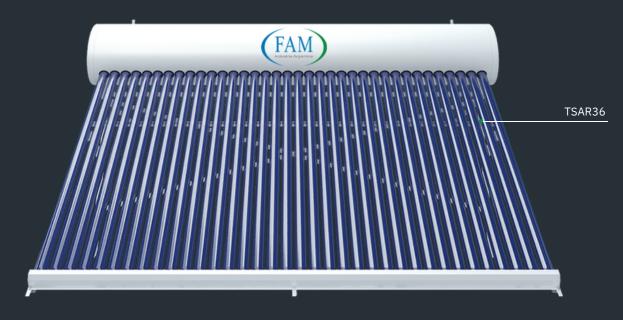

### MAKE-TO-ORDER MODELS

| MODEL   | FRONT  | HEIGHT | CAPACITY   | Number of tubes |
|---------|--------|--------|------------|-----------------|
| TSAR10  | 90 cm  | 170 cm | 100 liters | 10              |
| (TSAR18 | 162 cm | 170 cm | 187 liters | 18              |
| (TSAR36 | 293 cm | 170 cm | 372 liters | 36              |

\*the measurements are external and are expressed in cm.